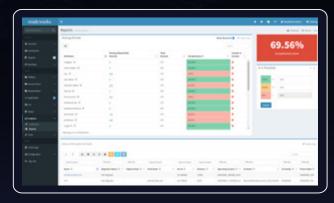

#### **INTELLIGENT ANALYTICS:**

Intelligent analytics identify potential migration risks and provide a wholistic view of migration readiness.