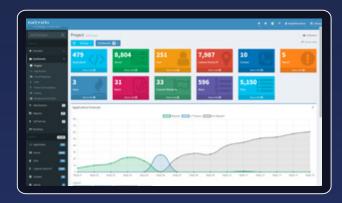

#### **MIGRATION AUTOMATION:**

Rich analytics allow you to visualize every aspect of your VMware environment, Nutanix environment, and the status of your migration.