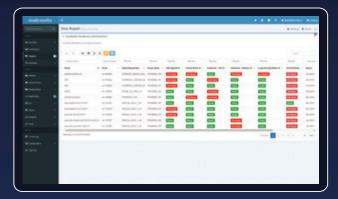

## **DATA QUALITY SCORING:**

Quickly understand what information you have, what you're missing, and where there are data conflicts.

#### **WAVE PLANNING:**

Organize virtual machines by application, business line, or any other criteria and then place them into automated migration waves.