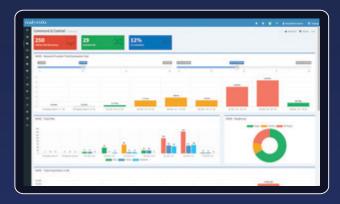

#### **MIGRATION AUTOMATION:**

Rich analytics allow you to visualize every aspect of your VMware environment, Nutanix environment, and the status of your migration.